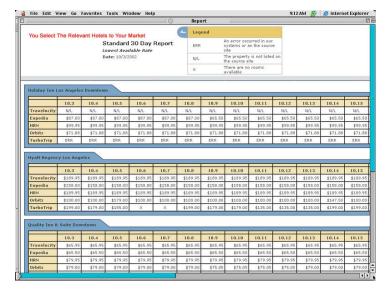

## **Functionality**

TravelTracker can monitor an unlimited number of properties on an unlimited number of data engines (i.e. Internet travel sites). The application consists of three components:

Reporting Screen: A secured portion of the site that allows a user to log in via a username and password. They then see a "dashboard" that allows them to view the different reports (i.e. 30, 60, 90 day) for the properties being monitored.