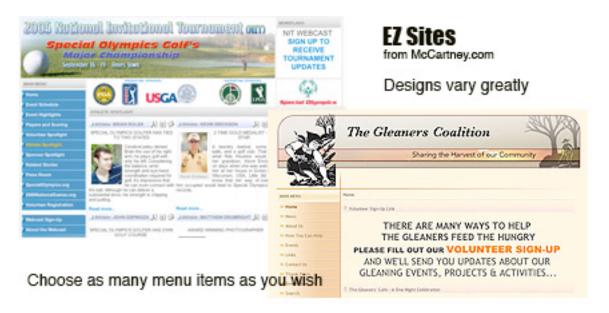

# **EZ Sites**

from McCartney.com

## Take charge of your digital destiny !

1. We develop your site map, you supply your logo and chosen color palette and we go to work to build your framework and folders.

 We design the look and feel of the site then populate the first 4 sections with content you supply including text and images.