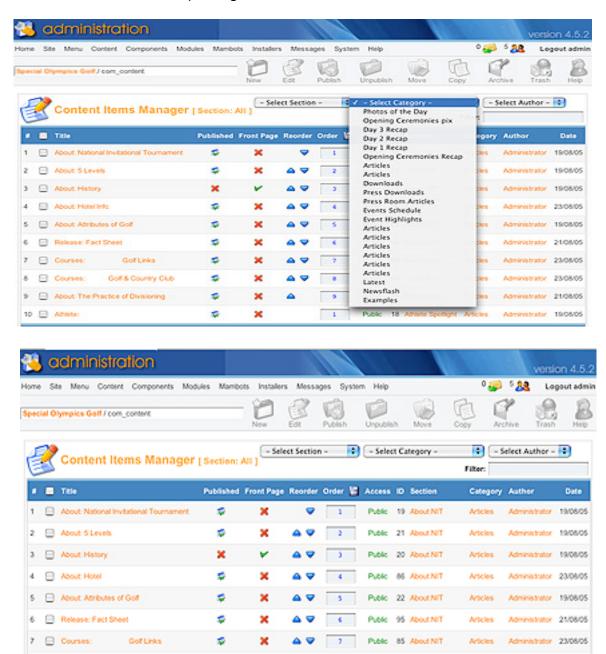

Public 18 Amlete Spotlight Articles Administrator 19/08/05

We train you via phone or video-conference to maintain and update your own site via the simple, password protected user interface. Create levels and sections for different users and their privileges.