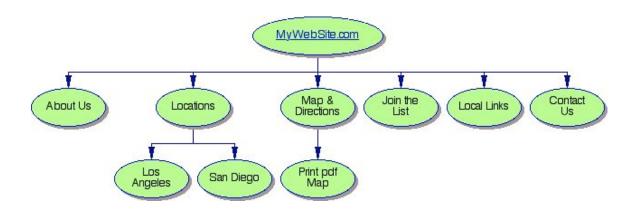

## Take charge of your digital destiny !

1. We develop your site map, you supply your logo and chosen color palette and we go to work to build your framework and folders.

 We design the look and feel of the site then populate the first 4 sections with content you supply including text and images.